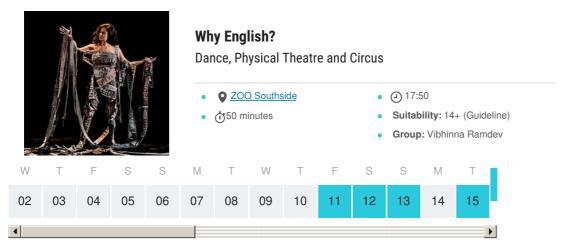

## **Hallucinations of an Artifact**

Dance, Physical Theatre and Circus

- Voices from the South
- 🐧1 hour

- ② 15:55
  - Suitability: 12+ (Guideline)
- Group: Mandeep Raikhy / Voices from the South Showcase