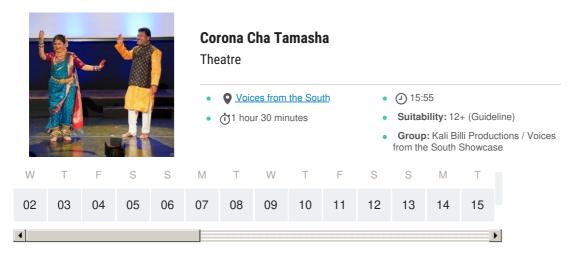

## **Hallucinations of an Artifact**

Dance, Physical Theatre and Circus

- Voices from the South
- 🐧1 hour

- ② 15:55
  - Suitability: 12+ (Guideline)
- Group: Mandeep Raikhy / Voices from the South Showcase